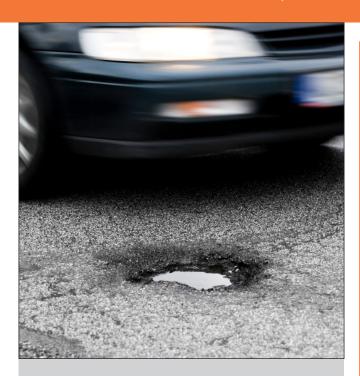

### **Applications**

Ultracrete Permanent Pothole Repair is a suitable solution for roads, pavements, driveways and car parks. The product can be trafficked instantly in wet, freezing and hot conditions and at the same time is compatible with the existing road surface. Ultracrete Permanent Pothole Repair can be applied at depths up to 100mm. (Greater depths can be achieved by applying the layer-on-layer method).