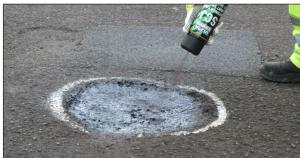

### **Application**

Pothole repairs can be achieved at any depth.

- 1. Ensure pothole is free of debris and standing water.
- 2. Apply Ultracrete SCJ spray sealant to pothole edges.
- 3. Apply the product slightly proud of the pothole.
- 4. Compact with a hand tamper, or suitable mechanical alternative.