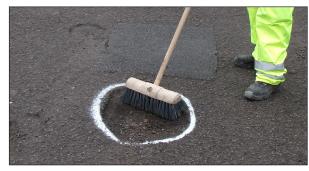

### **Application**

Pothole repairs can be achieved at any depth.

- 1. Ensure pothole is free of debris and standing water.
- 2. Apply Ultracrete SCJ spray sealant to pothole edges.
- 3. Apply the product slightly proud of the pothole.
- 4. Compact with a hand tamper, or suitable mechanical alternative.