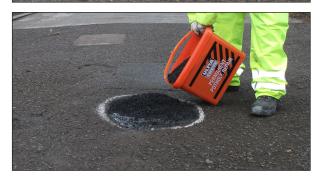

### **Applications**

Ultracrete Permanent Pothole Repair is a suitable solution for roads, pavements, driveways and car parks. The product can be trafficked instantly in wet, freezing and hot conditions and at the same time is compatible with the existing road surface. Ultracrete Permanent Pothole Repair can be applied at depths up to 100mm. (Greater depths can be achieved by applying the layer-on-layer method).

### **Application**

Pothole repairs can be achieved at any depth.

- 1. Ensure pothole is free of debris and standing water.
- 2. Apply Ultracrete SCJ spray sealant to pothole edges.
- 3. Apply the product slightly proud of the pothole.
- 4. Compact with a hand tamper, or suitable mechanical alternative.