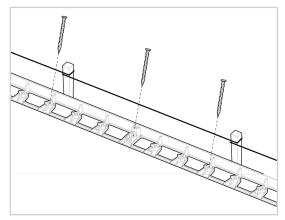

## **INSTALL THE BORDER**

Lay the border on the ground.

#### **ANCHORING**

Use included anchoring stakes to fix in place.