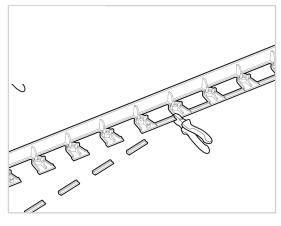

## **HOW TO CREATE CURVES**

Border can be easily bent by hand to form any curve.

To bend the border, simply use snips to cut it.

The border can be cut on the ground.