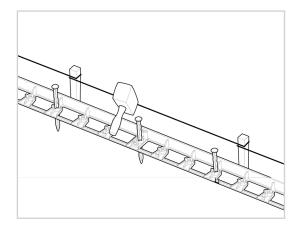

#### **ANCHORING**

Use included anchoring stakes to fix in place.

# **ANCHORING STAKE USE**

<u>For lines:</u> 3 anchoring stakes on the first border then 2 per border <u>For corners:</u> 4 anchoring stakes. [2 before the angle, and 2 after] <u>For curves:</u> 6 anchoring stakes per border ( at alternate intervals).