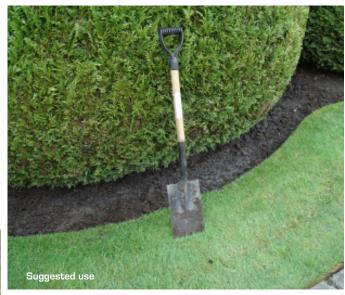

# **SITE PREPARATION**

For straight lines, use a level and a chalk line.

For curves, use a line and a stake.

## **INSTALL THE BORDER**

Lay the border on the ground.

#### **ANCHORING**

Use included anchoring stakes to fix in place.