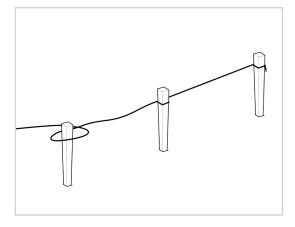

# **SITE PREPARATION**

For straight lines, use a level and a chalk line.

For curves, use a line and a stake.