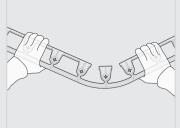

## **HOW TO CREATE CURVES**

Border can be easily bent by hand to form any curve.

To bend the border, simply use snips to cut it.

The border can be cut on the ground.