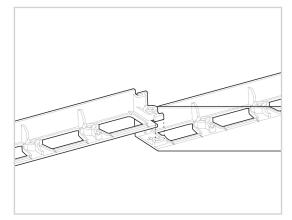

- When using with ALVEPLAC® and GREENPLAC®, we recommend to use metal stakes (Diameter: 8mm, 250 mm length) instead of the plastic stakes provided. This is because the vibrations created by the plate compactor can have an impact on the anchoring and move the border.



# **BENEFITS**

EASY TO INSTALL WITHOUT GROUND PREPARATION



Use protective glasses and safety gloves







# **SITE PREPARATION**

For straight lines, use a level and a chalk line.

For curves, use a line and a stake.



## **INSTALL THE BORDER**

Lay the border on the ground.



#### **ANCHORING**

Use included anchoring stakes to fix in place.



## **HOW TO CREATE CURVES**

Border can be easily bent by hand to form any curve.

To bend the border, simply use snips to cut it.

The border can be cut on the ground.









#### **BORDERS' CONNECTION**

Clip edging sections together with the connectors

# **ANCHORING STAKE USE**

<u>For lines:</u> 3 anchoring stakes on the first border then 2 per border <u>For corners:</u> 4 anchoring stakes. [2 before the angle, and 2 after] <u>For curves:</u> 6 anchoring stakes per border ( at alternate intervals).

# DELIMA® BORDERS DEFINING LANDSCAPE SPACES





Since 1986, JOUPLAST® have been the leading manufacturer of paving and decking riser pedestals. We continue to grow and develop innovative solutions for both the domestic and commercial markets.

The success of JOUPLAST® is down to a combination of great technical expertise, creative design and a desire to manufacture products which meets the needs of the markets.

JOUPLAST® a brand of :



OUR GOAL : TO PROVIDE