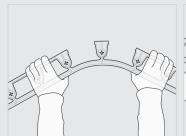

## **HOW TO CREATE CURVES**

Border can be easily bent by hand to form any curve.

To bend the border, simply use snips to cut it.

The border can be cut on the ground.