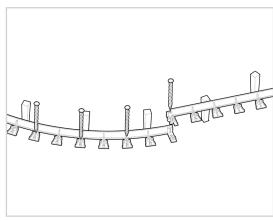

# **DELIMA® BORDERS**

**DEFINING LANDSCAPE SPACES** 

- Fast and easy to install
- > Blends perfectly into the environment
- > Integrated assembling and locking system

## **HOW TO CREATE CURVES**

Border can be easily bent by hand to form any curve.

To bend the border, simply use snips to cut it.

The border can be cut on the ground.