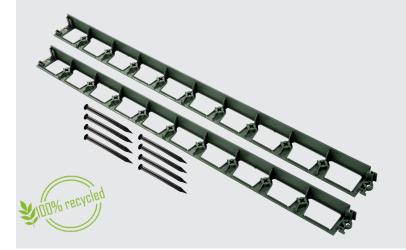

# **DELIMA® BORDERS**

**DEFINING LANDSCAPE SPACES** 

- Fast and easy to install
- > Blends perfectly into the environment
- > Integrated assembling and locking system

# **ANCHORING STAKE USE**

<u>For lines:</u> 3 anchoring stakes on the first border then 2 per border <u>For corners:</u> 4 anchoring stakes. [2 before the angle, and 2 after] <u>For curves:</u> 6 anchoring stakes per border ( at alternate intervals).